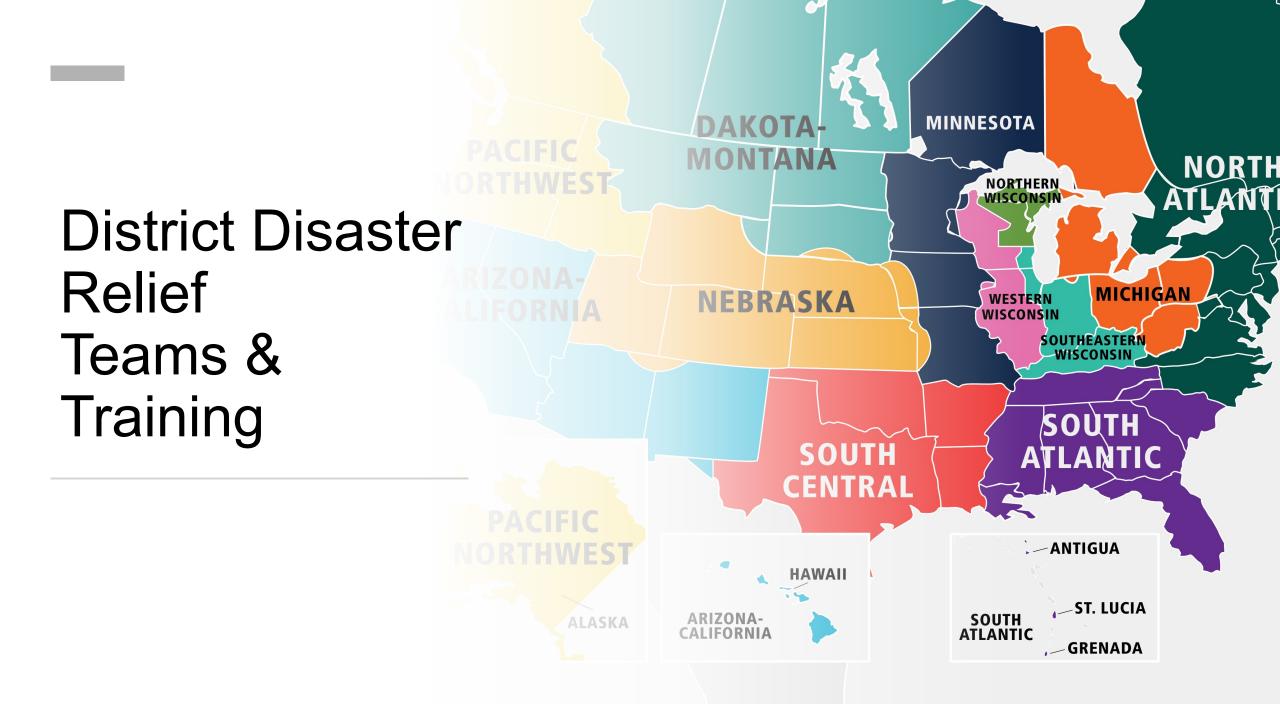

# Disaster Relief

In fiscal year 2020-2021, \$774,766 was utilized for disaster relief.

# Disaster Relief

 \$448,881 of the previous figure was utilized for pandemic relief, including matching grants given to WELS home missions and self-supporting congregations.